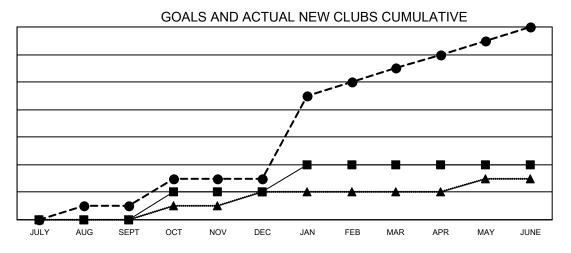

## **GMT MONTHLY MEMBERSHIP PROGRESS REPORT**

Results as of: 6/30/2024

Multiple District 305

LOCATION: PAKISTAN

GMT CA 6 - S

| Clubs                 |               |           |               | Members               |                        |                         |                                                    |  |
|-----------------------|---------------|-----------|---------------|-----------------------|------------------------|-------------------------|----------------------------------------------------|--|
| RESULTS FOR 2023-2024 |               |           |               | RESULTS FOR 2023-2024 |                        |                         |                                                    |  |
| QUARTER               | NEW CLUB GOAL | NEW CLUBS | DROPPED CLUBS | QUARTER MEM           | BER GROWTH NET<br>GOAL | MEMBER GROWTH<br>ACTUAL | DROPPED<br>MEMBERS ACTUAL<br>(including transfers) |  |
| JULY/AUG/SEPT         | 0             | 1         | 13            | JULY/AUG/SEPT         | 30                     | 279                     | 371                                                |  |
| OCT/NOV/DEC           | 2             | 2         | 20            | OCT/NOV/DEC           | 60                     | 370                     | 530                                                |  |
| JAN/FEB/MAR           | 2             | 8         | 3             | JAN/FEB/MAR           | 35                     | 547                     | 136                                                |  |
| APR/MAY/JUNE          | 0             | 3         | 21            | APR/MAY/JUNE          | 15                     | 307                     | 994                                                |  |

■- CURRENT YEAR GOALS FOR NEW CLUBS

CURRENT YEAR ACTUAL NEW CLUBS

- ▲ - LAST YEAR ACTUAL NEW CLUBS