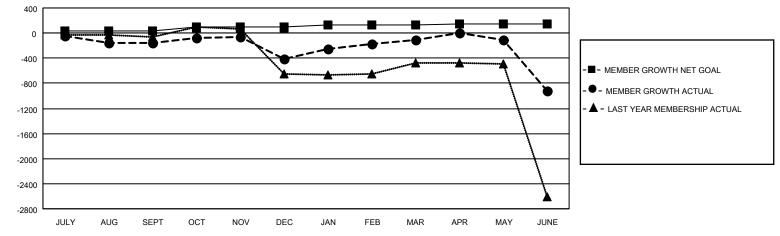

## **GMT MONTHLY MEMBERSHIP PROGRESS REPORT**

Results as of: 6/30/2024

Multiple District 305

LOCATION: PAKISTAN

GMT CA 6 - S

| Clubs                 |               |           |               | Members               |                        |                         |                                                    |  |
|-----------------------|---------------|-----------|---------------|-----------------------|------------------------|-------------------------|----------------------------------------------------|--|
| RESULTS FOR 2023-2024 |               |           |               | RESULTS FOR 2023-2024 |                        |                         |                                                    |  |
| QUARTER               | NEW CLUB GOAL | NEW CLUBS | DROPPED CLUBS | QUARTER MEM           | BER GROWTH NET<br>GOAL | MEMBER GROWTH<br>ACTUAL | DROPPED<br>MEMBERS ACTUAL<br>(including transfers) |  |
| JULY/AUG/SEPT         | 0             | 1         | 13            | JULY/AUG/SEPT         | 30                     | 279                     | 371                                                |  |
| OCT/NOV/DEC           | 2             | 2         | 20            | OCT/NOV/DEC           | 60                     | 370                     | 530                                                |  |
| JAN/FEB/MAR           | 2             | 8         | 3             | JAN/FEB/MAR           | 35                     | 547                     | 136                                                |  |
| APR/MAY/JUNE          | 0             | 3         | 21            | APR/MAY/JUNE          | 15                     | 307                     | 994                                                |  |

## GOALS AND ACTUAL MEMBERS CUMULATIVE

| DROPPED CLUBS: 57  |       | 159 CLUBS OF 358 ADDED 1 OR MORE<br>NEW MEMBERS | GENDER DISTRIBUTION  MALE 4,296 (74.91%) |                |       |
|--------------------|-------|-------------------------------------------------|------------------------------------------|----------------|-------|
| DROPPED MEMBERS    |       |                                                 | FEMALE                                   | 1,439 (25.09%) |       |
| DECEASED           | 10    | CLICK HERE FOR CUMULATIVE                       | TOTAL FAMILY UNIT MEMBERS                |                | 4,971 |
| CLUB CANCELLED 670 |       | MEMBERSHIP DATA                                 |                                          |                | 0.770 |
| OTHER              | 1,349 |                                                 | FAMILY MEMBERS PAYING HALF DUES          |                | 3,778 |
| TOTAL              | 2,029 |                                                 |                                          |                |       |